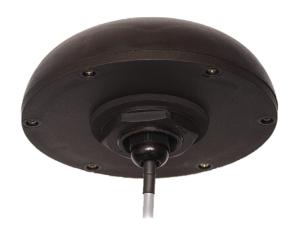

#### **Technical Data:**

Operating voltage: Supply via vehicle battery 10VDC - 60VDC

Protection: IP66

**Temperature range:** -20°C - +70°C

**Housing dimensions:** 122 x 57 mm (diameter x height)

Do you have any questions? Call us, we are happy to help.