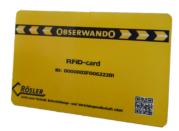

### Usage time, Access control, Device position via WLAN

- Current position via WLAN for transport and service
- Access control by electronic key
- Time of use can be recorded by Employee / Department / order / Cost center
- Record and settle usage times
- Alarm function for prohibited use on weekdays, time of the day

## **Truly simple:**

- Position of the device via WLAN > fast to detect in industrial plants
- Assembly can be done in a few minutes
- Periodic transfer of collected data
- Position and time of use are available via smartphone or Obserwando.de
- Anti-theft function: Operation at forbidden time gives immediate alarm
- No Flat per device, therefore very low monthly costs
- Personal keys ensure damagefree operation
- Access control via RFiD card
- Vehicle users can be queried via Internet / expanded / locked out