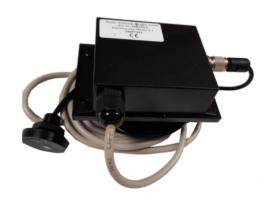

# **EQTrace Key WLAN**

WLAN-Tracker for industrial trucks

#### **Technical Data:**

Operating voltage: Supply via vehicle battery 10VDC – 60VDC

Protection: IP66

Temperature range: +70°C / -20°C

**Housing dimensions:** L\*B\*H (mm) = 105 \* 73 \* 35

Do you have any questions? Call us, we are happy to help.